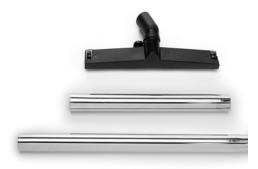

#### **ACCESSORIES**

| 005014/Red | 3" Red Hose               |
|------------|---------------------------|
| BLS-1058   | Replacement LongoPak Bags |
|            | Wand/Floor Tool           |
|            |                           |
|            |                           |