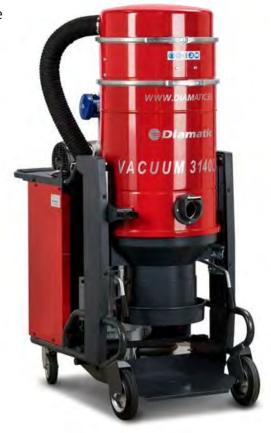

# **BDC-3140 LPP**

#### **DUST COLLECTOR**

## **Design Features**

- Offers virtually dust-free operation for medium to large grinders and polishers
- Certified HEPA filtration system and longopak system
- OSHA compliant for concrete dust handling
- · Available in 230 or 460 Volt
- · Power Pass through included
- · Automatic Pulse Filter Cleaning
- Durable Steel Construction
- . Maintenance friendly design
- Quiet Operation
- · Compact unit Easy to Manuever
- Heavy Duty Frame and Casters

#### **TECHNICAL DATA**

| CFM (cubic feet per minute) | 350                                            |
|-----------------------------|------------------------------------------------|
| Water Lift                  | 90"                                            |
| Power                       | 4.5 kW/230V/60Hz/32 A OR 4.5 kW/460V/60Hz/16 A |
| Dimensions L / W / H        | 53"L/27.5"W/67" H                              |
| Weight                      | 507 lbs.                                       |
| Filter Type                 | HEPA                                           |
| Filter Cleaner              | Automatic Pulse Cleaning System                |
| Dust Bin/LongoPak           | LongoPak Bag System                            |
|                             |                                                |